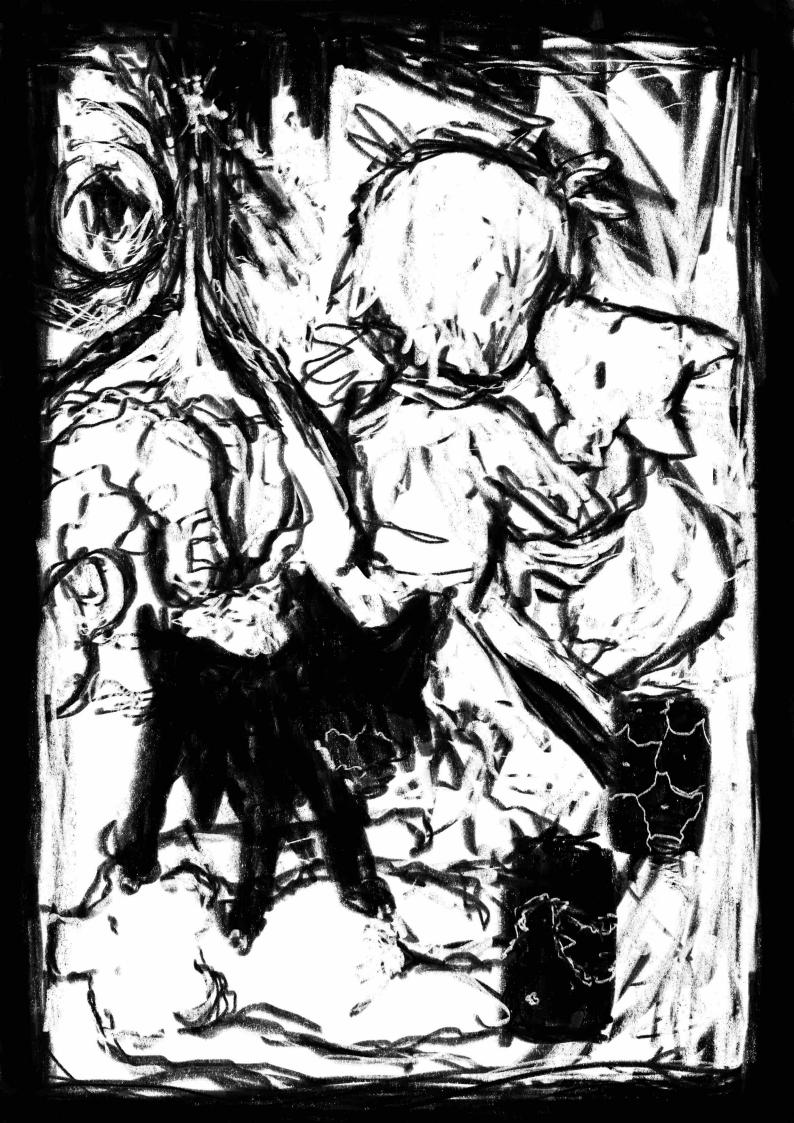

## . WHAT'S THE WORST THING IN THE WORLD?

TO CRUSH SOMETHING PRECIOUS.

SHE'S PRECIOUS.

TO TURNICA SUPER SPECIAL AHING

INTO SOMETHING AS ORDINARY

YOURSELF Y

SUPER SPECIAL HEHE

SCO GCGB

PET PET

BUNNY WITCH ...? THAT'S CUTE. MAYBE IT WOULDN'T BE SO HARD TO convince her CSOBR WELL. SUPPOSE YOU HAVE TO GO NOW.

BY THE WAY.

.. HEY, WHAT'S FOR DINNER?

... FRIED

ERIS APRIL 2024