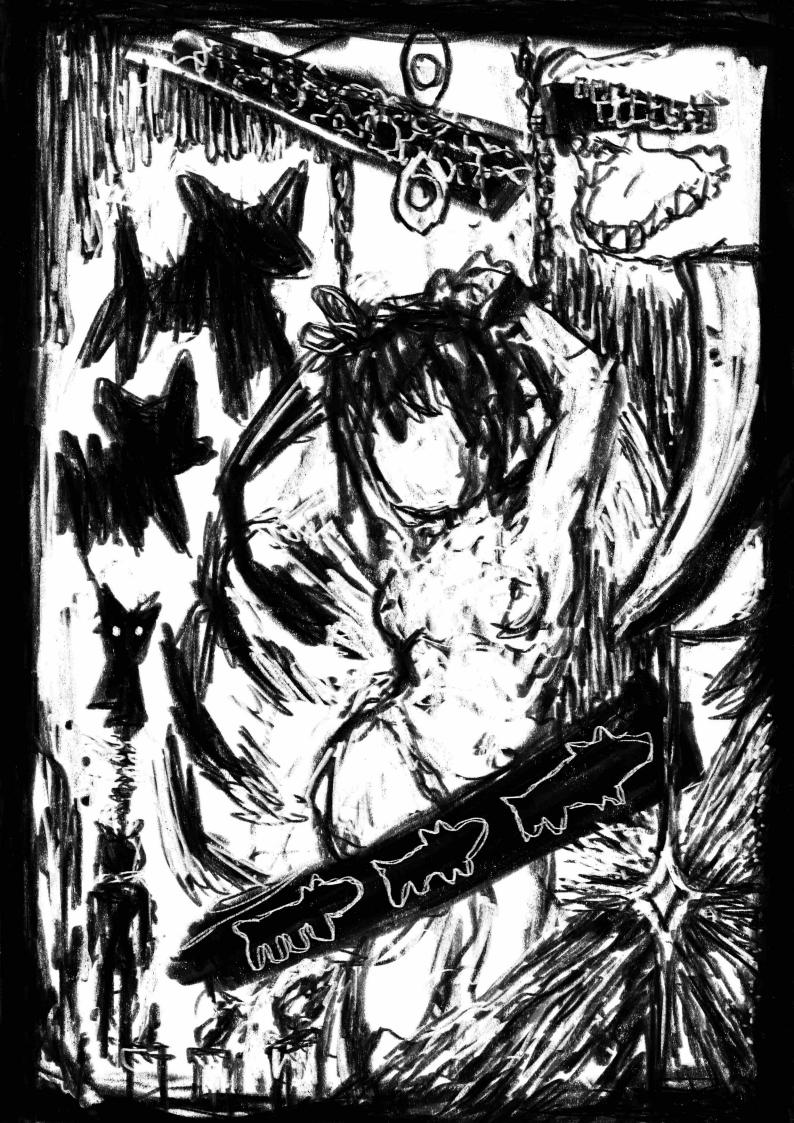

## . WHAT'S THE WORST THING IN THE WORLD?

TO CRUSH SOMETHING PRECIOUS.

SHE'S PRECIOUS.

TO TURNICA SUPER SPECIAL AHING

INTO SOMETHING AS ORDINARY

YOURSELF Y

SUPER SPECIAL HEHE

SCO GCGB