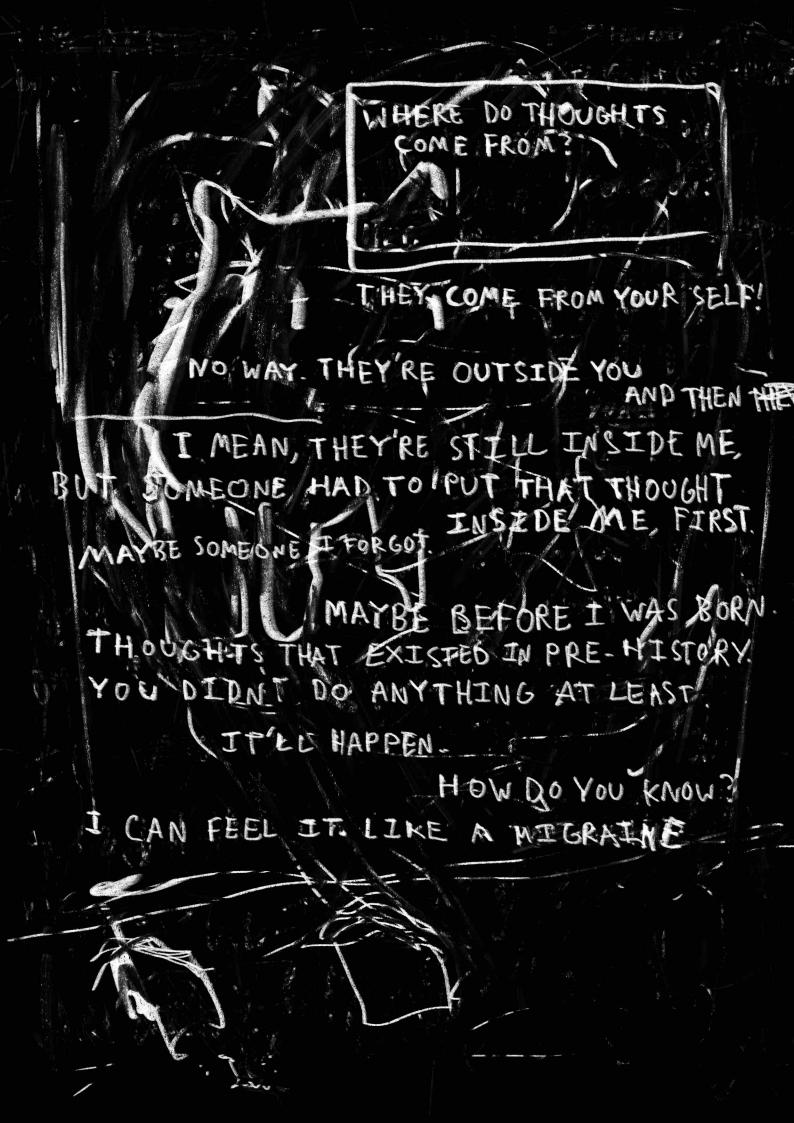

## . WHAT'S THE WORST THING IN THE WORLD?

TO CRUSH SOMETHING PRECIOUS.

SHE'S PRECIOUS.

TO TURNICA SUPER SPECIAL AHING

INTO SOMETHING AS ORDINARY

YOURSELF Y

SUPER SPECIAL HEHE

SCO GCGB